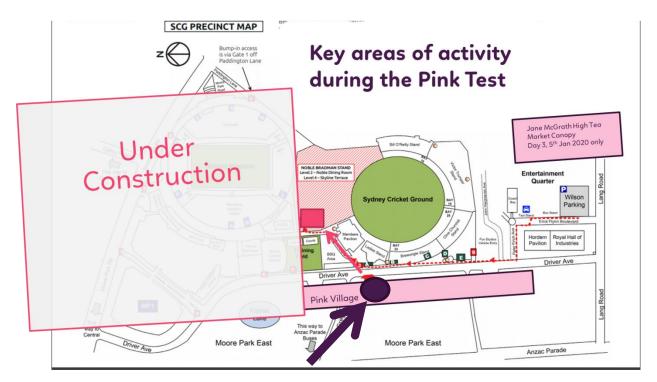

Parking: (Please note this is at your own cost. Due to high demand during this

period we **strongly** recommend using public transport rather than driving.)

**MP2 -** Kippax Lake Carpark - Enter via Driver Avenue **MP3 -** Area 2 Carpark - Enter via Driver Avenue

Entertainment Quarter - Enter via Lang Road - Normal Operations

**Transport Info:** For further information go to the <u>www.131500.com.au</u> or call 13 1500.

**Meeting Point**